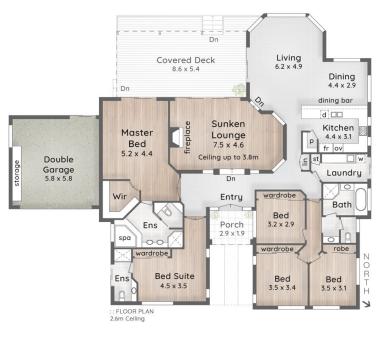

Located in a quiet cul-de-sac with a large front yard, this home is perfect for new and upcoming families. The impressive single level floorplan features 5 spacious bedrooms with an oversized master suite as well as an oversized entertaining deck overlooking the wide water views and saltwater pool. This is one of only a few properties in such a great location with over 1,140m2 of

## SITE PLAN LEGEND

 Driveway Parking | 2. Shade Sail Driveway Parking | 3. Entry Porch
4. Poolside Deck | 5. Swimming Pool | 6. Covered Deck 7. Waterfront Yard | 8. Pontoon

1, 143m² 🖴 5 Bed 🗂 3 Bath 😂 2 Car + Shade Sail Parking Internal 299m<sup>2</sup> | Porch & Deck 54m<sup>2</sup> | Total 353m<sup>2</sup>