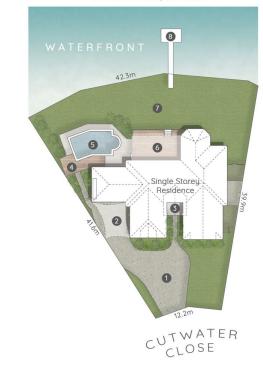

## SITE PLAN LEGEND

 Driveway Parking | 2. Shade Sail Driveway Parking | 3. Entry Porch
4. Poolside Deck | 5. Swimming Pool | 6. Covered Deck 7. Waterfront Yard | 8. Pontoon

1, 143m² 🖴 5 Bed 🗂 3 Bath 😂 2 Car + Shade Sail Parking Internal 299m<sup>2</sup> | Porch & Deck 54m<sup>2</sup> | Total 353m<sup>2</sup>

7 Cutwater Close CLEAR ISLAND WATERS

Plan nally .au pdc. This is not a legal document therefore all measurements and information provided is subject to survey. No permission is given to use or alter this Poor without the consent of Puse Design Concepts. The overall presentation shyle, largual, imagery, fonts, background, colours and terminology has been origi created by PPC and is subject to stirt corprist. No overanding is taken of building design, Find and unnor a <u>DiredesignConceptS.com</u>