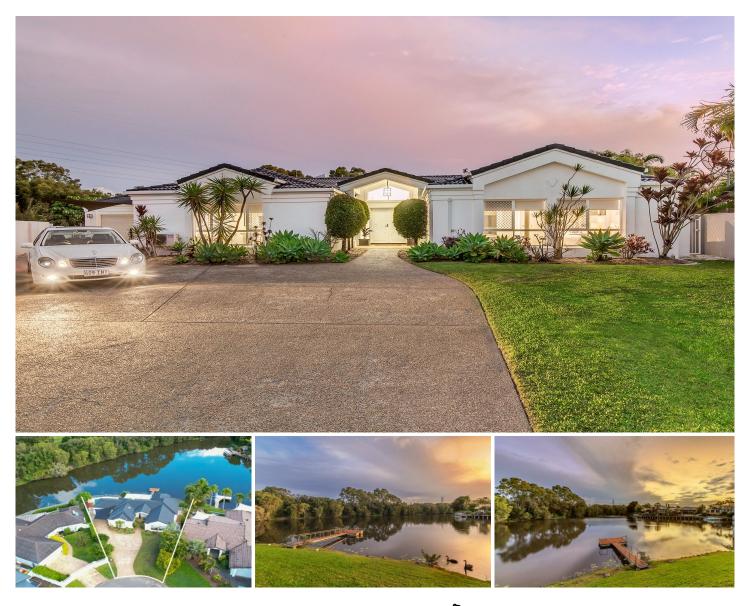

## 7 Cutwater Close Clear Island Waters QLD

RENOVATE TO CAPITALISE WITH HUGE POTENTIAL

This is the perfect opportunity to bring your dream home to fruition. The owners have relocated to Melbourne and will sell near land value. Featuring an unmatched 42 metres of wide water frontage on the fresh water lake of Clear Island Waters (midge free). Park your boat at the back door and you can be at the seaway in under 30 minutes through the lock and weir.

Located in a quiet cul-de-sac with a large front yard, this home is perfect for new and upcoming families. The impressive single level floorplan features 5 spacious bedrooms with an oversized master suite as well as an oversized entertaining deck overlooking the wide water views and saltwater pool. This is one of only a few properties in such a great location with over 1,140m2 of

| 5 🎮 3 🚔 2 | A |
|-----------|---|
|-----------|---|

- Price : \$1,750,000
- Land Size : 1143 sqm View
- - : https://www.astras.com.au/sale/qld/gold-coa
  - st/clear-island-waters/residential/house/699 0822