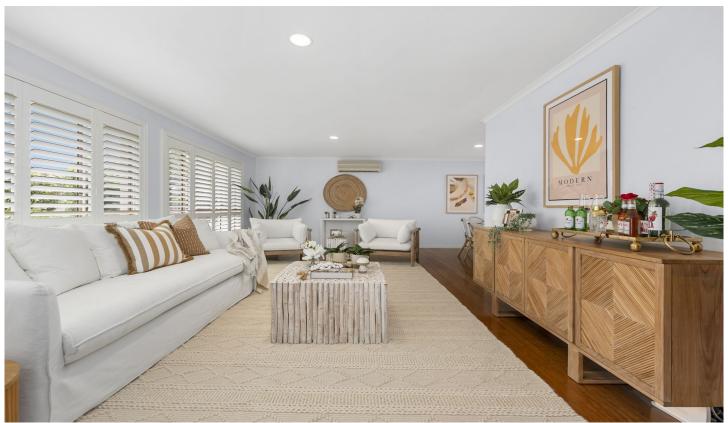

## 20 Parkdale Court Robina QLD

A unique parklike setting in a central Robina location. This home is only one of an exclusive enclave of 35 homes backing onto the Robina common park and sports fields.

Recently updated with new kitchen, bathroom, ensuite, bamboo timber floors to formal living areas, large 600x 600 titles to family room, and an additional extension for a further 2 bedrooms (now 5 in total), plus a new saltwater pool.

Modern kitchen with timber style cabinetry and concrete look bench tops. Bosh stainless steel appliances and a Fisher Paykel 2 drawer dishwasher.

Features at a glance: ? Exclusive Park position ? 5 Bedrooms