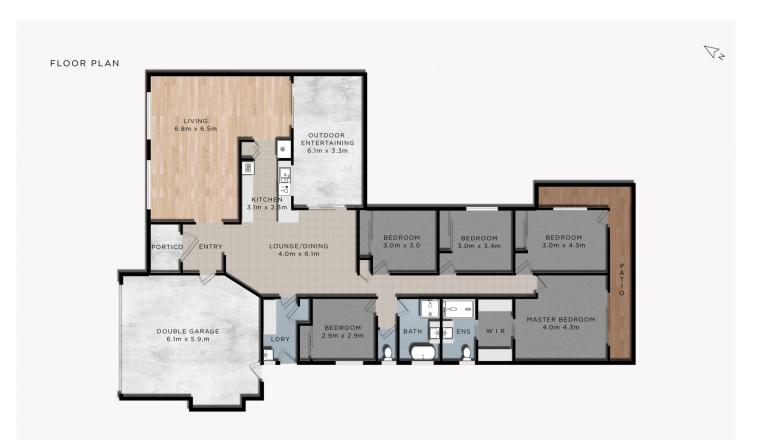

20 Parkdale Court ROBINA 5 Bedrooms

2 Bathrooms

2 Car Garage

Block Size 525m<sup>2</sup> TOTAL FLOOR AREA 261m<sup>2</sup> or 28 Squares Oresti Astras | 0412 725 047

Whilst every attempt has been made to ensure the accuracy of the floor plan contained here, measurements of doors, windows, rooms and any other items are approximate and no responsibility is taken for error, omission or mis-statement. This plan is for illustrative purposes only and should only be used as such by any prospective purchaser. The services systems and appliances shown have not been tested and no guarantee as to their operability or efficiency can be given.