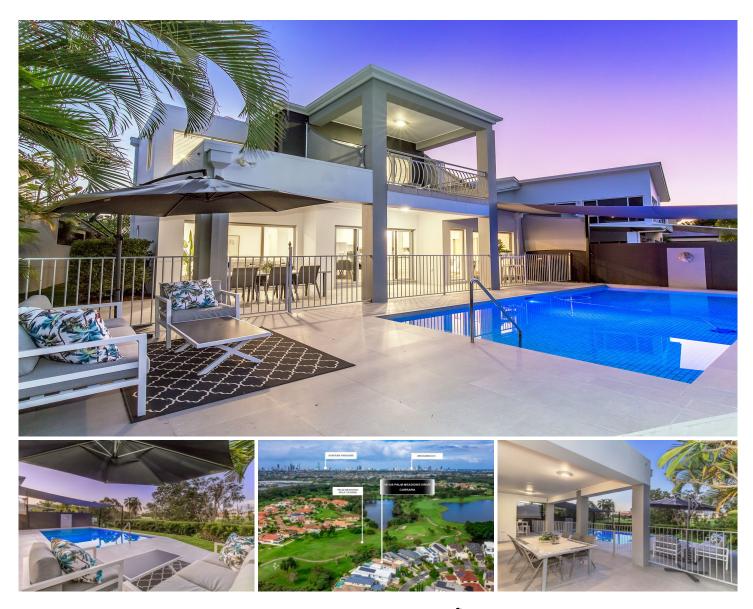

## 16/145 Palm Meadows Drive Carrara QLD

If you're looking for something really special - stop right here!

AS NEW HOME - DUE NORTH ON THE GOLF COURSE

Updated to a spectacular standard, this 5brm plus a study home overlooks the 17th fairway. With the perfect aspect, due North on the golf course this executive home is one of only 26 in the prestigious 'Inner Circle' Estate.

Comprised of 43 squares, with an exceptional floorplan, this home boasts an abundance of natural light and offers a lifestyle of low-maintenance living.

Great outdoor entertaining area with a large swimming pool. Two car lock up garage and driveway parking for a further two vehicles.

This private and exclusive enclave of executive homes is

5 🛤 3 🚔 2 🚘

| Price         | : { |
|---------------|-----|
| Building Size | : 4 |
| Land Size     | :5  |
| View          | : h |

- \$ 1,700,000 403 sqm
- 519 sqm