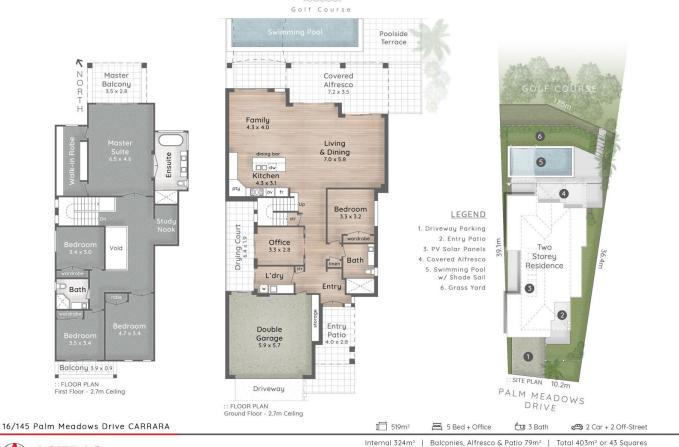

Comprised of 43 squares, with an exceptional floorplan, this home boasts an abundance of natural light and offers a lifestyle of low-maintenance living.

Great outdoor entertaining area with a large swimming pool. Two car lock up garage and driveway parking for a further two vehicles.

This private and exclusive enclave of executive homes is

5 🛤 3 🚔 2 🚘

| Price         | : { |
|---------------|-----|
| Building Size | : 4 |
| Land Size     | :5  |
| View          | : h |

- \$ 1,700,000 403 sqm
- 519 sqm