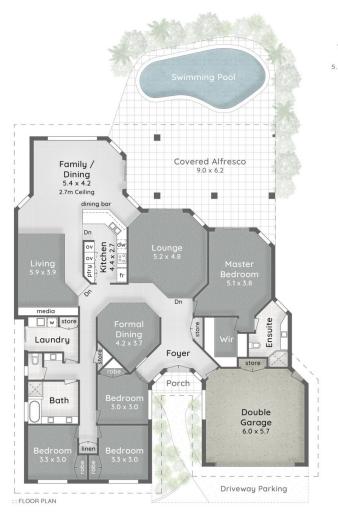

## 46 Manly Drive Robina QLD

BREATHTAKING, NORTH FACING, SINGLE LEVEL RESIDENCE

The double door entrance immediately greets you with a calming ambience. With 9ft ceilings, separate living areas and quality kitchen that all take in the serenity of these views. The covered outdoor entertaining area with an inground pool is perfect for taking in the tranquillity with all your family and friends.

Four good sized bedrooms and the master with an ensuite and walk in robe. Enjoy your home all year round with ducted air-conditioning, ceiling fans throughout and an extra-large main bathroom and laundry.