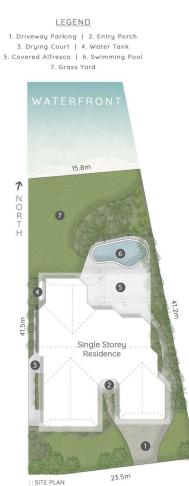

Benefit from the well-maintained garden and lawns, fully fenced with an electric gate entrance. The good size lawn