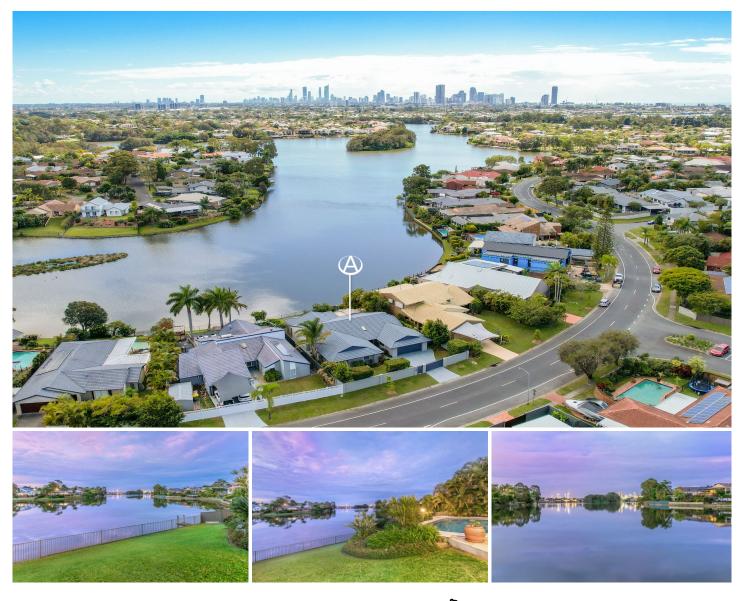

## 46 Manly Drive Robina QLD

BREATHTAKING, NORTH FACING, SINGLE LEVEL RESIDENCE

The double door entrance immediately greets you with a calming ambience. With 9ft ceilings, separate living areas and quality kitchen that all take in the serenity of these views. The covered outdoor entertaining area with an inground pool is perfect for taking in the tranquillity with all your family and friends.

Four good sized bedrooms and the master with an ensuite and walk in robe. Enjoy your home all year round with ducted air-conditioning, ceiling fans throughout and an extra-large main bathroom and laundry.

Benefit from the well-maintained garden and lawns, fully fenced with an electric gate entrance. The good size lawn