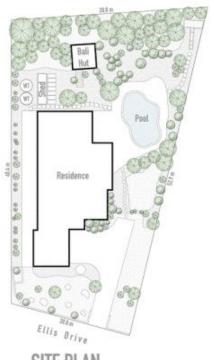

## SITE PLAN

## 37 Ellis Drive Mudgeeraba QLD

The comfort and convenience of a suburban address with the luxury and privacy of Glenwood Park's largest block of land, over 1/4 acre in size.

This could be the area's finest home. Perfectly positioned on an idyllic 1094m2 landscaped block, sits this elevated 4 bedroom open plan home. Plenty of room for extra parking, as well as the ability to turn around at the top of the driveway.