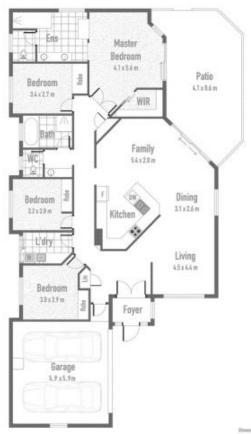

## 37 ELLIS DRIVE, MUDGEERABA

4 BEDS | 2 BATHS | 2 CARS INT: 172 SQM | EXT: 66 SQM | TOTAL: 238 SQM

NORTH ~