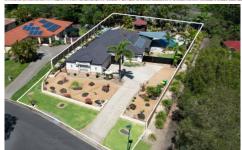

## SITE PLAN

## 37 ELLIS DRIVE, MUDGEERABA

4 BEDS | 2 BATHS | 2 CARS INT: 172 SQM | EXT: 66 SQM | TOTAL: 238 SQM

NORTH ~