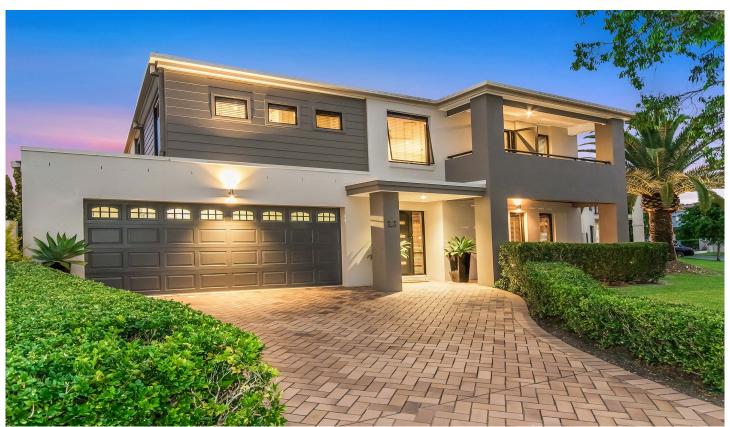

## 23/145 Palm Meadows Drive Carrara QLD

If you're looking for a large family home without the maintenance of a yard, then this one is for you.

This private and exclusive enclave of just 26 executive homes is located minutes from Robina Town Centre, Pacific Fair shopping centre, restaurants, schools and the M1.

## Features at a glance:

- ? 5 bedrooms plus a study
- ? Huge master suite with a WIR and ensuite
- ? 2 bathrooms and a separate powder room
- ? Open plan living areas as well as a separate living space
- ? Chef's kitchen with granite benchtops and stainless-steel appliances
- ? 900cm oven, Miele dishwasher, 900cm glass cooktop & rangehood, breakfast bar, walk-in pantry

5 2 2 2

Land Size: 568 sqm

View: https://www.astras.com.au/sale/qld/gold-coa

st/carrara/residential/house/7297889

Christine Demchenko 07 5593 2038

THE INNER CIRCLE

23/145 Palm Meadows Drive CARRARA

5 Bed + Study

2 Bath + Powder

Internal 333m² | Alfresco, Porch & Balcony 45m² | Total 378m²

2 Car + Off-Street

ASTRAS
prestige property
Christine Demchenko 0414 798 759

r Plan plan pdc.