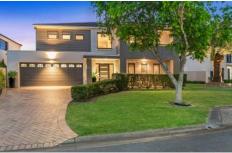

## 23/145 Palm Meadows Drive Carrara QLD

If you're looking for a large family home without the maintenance of a yard, then this one is for you.

This private and exclusive enclave of just 26 executive homes is located minutes from Robina Town Centre, Pacific Fair shopping centre, restaurants, schools and the M1.

## Features at a glance:

- ? 5 bedrooms plus a study
- ? Huge master suite with a WIR and ensuite
- ? 2 bathrooms and a separate powder room
- ? Open plan living areas as well as a separate living space
- ? Chef's kitchen with granite benchtops and stainless-steel appliances
- ? 900cm oven, Miele dishwasher, 900cm glass cooktop & rangehood, breakfast bar, walk-in pantry

5 2 2 2

Land Size: 568 sqm

View: https://www.astras.com.au/sale/qld/gold-coa

st/carrara/residential/house/7297889

Christine Demchenko 07 5593 2038

THE INNER CIRCLE

23/145 Palm Meadows Drive CARRARA

5 Bed + Study

2 Bath + Powder

Internal 333m² | Alfresco, Porch & Balcony 45m² | Total 378m²

2 Car + Off-Street

ASTRAS
prestige property
Christine Demchenko 0414 798 759

r Plan plan pdc.