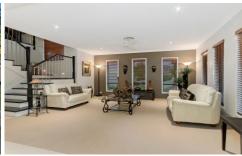

## Features at a glance:

- ? 5 bedrooms plus a study
- ? Huge master suite with a WIR and ensuite
- ? 2 bathrooms and a separate powder room
- ? Open plan living areas as well as a separate living space
- ? Chef's kitchen with granite benchtops and stainless-steel appliances
- ? 900cm oven, Miele dishwasher, 900cm glass cooktop & rangehood, breakfast bar, walk-in pantry