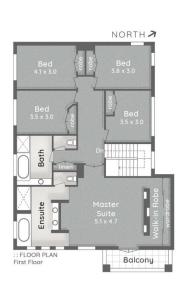

## Features at a glance:

- ? 5 bedrooms plus a study
- ? Huge master suite with a WIR and ensuite
- ? 2 bathrooms and a separate powder room
- ? Open plan living areas as well as a separate living space
- ? Chef's kitchen with granite benchtops and stainless-steel appliances
- ? 900cm oven, Miele dishwasher, 900cm glass cooktop & rangehood, breakfast bar, walk-in pantry

5 2 2 2

Land Size: 568 sqm

View: https://www.astras.com.au/sale/qld/gold-coa

st/carrara/residential/house/7297889

Christine Demchenko 07 5593 2038

THE INNER CIRCLE

23/145 Palm Meadows Drive CARRARA

5 Bed + Study

2 Bath + Powder

Internal 333m² | Alfresco, Porch & Balcony 45m² | Total 378m²

2 Car + Off-Street

ASTRAS
prestige property
Christine Demchenko 0414 798 759

r Plan plan pdc.