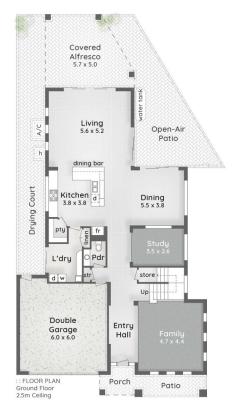

## Features at a glance:

- ? 5 bedrooms plus a study
- ? Huge master suite with a WIR and ensuite
- ? 2 bathrooms and a separate powder room
- ? Open plan living areas as well as a separate living space
- ? Chef's kitchen with granite benchtops and stainless-steel appliances
- ? 900cm oven, Miele dishwasher, 900cm glass cooktop & rangehood, breakfast bar, walk-in pantry

5 2 2 2

Land Size: 568 sqm

View: https://www.astras.com.au/sale/qld/gold-coa

st/carrara/residential/house/7297889

Christine Demchenko 07 5593 2038

THE INNER CIRCLE

23/145 Palm Meadows Drive CARRARA

5 Bed + Study

2 Bath + Powder

Internal 333m² | Alfresco, Porch & Balcony 45m² | Total 378m²

2 Car + Off-Street

ASTRAS
prestige property
Christine Demchenko 0414 798 759

r Plan plan pdc.