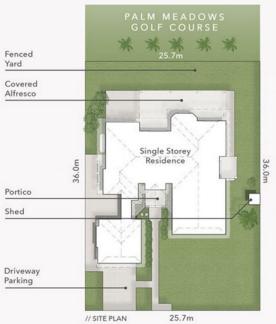

## 29 Palmcrest Drive Carrara QLD

Situated on a large, flat 918m2 block this single level home is perfectly positioned overlooking the 15th and 16th fairways of Palm Meadows Golf Course.

As you step into the foyer be immediately captivated by the breathtaking views on offer. You will continue to be drawn through the step-down lounge and then out onto the undercover terrace with direct access to the 16th Fairway.

29 Palmcrest Drive CARRARA Block Size 918m² FLOOR AREA SIZES

Internal 263m² Alfresco & Patio 74m² Total 337m² or 36 Squares PROPERTY DETAILS
- 4 Bed

- 2 Bath - 2 Car CHRISTINE DEMCHENKO 0414 798 759 **ASTRAS**prestige property