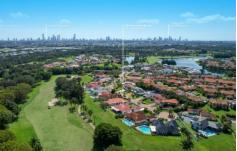

## 29 Palmcrest Drive Carrara QLD

Situated on a large, flat 918m2 block this single level home is perfectly positioned overlooking the 15th and 16th fairways of Palm Meadows Golf Course.

As you step into the foyer be immediately captivated by the breathtaking views on offer. You will continue to be drawn through the step-down lounge and then out onto the undercover terrace with direct access to the 16th Fairway.

Be the envy of family and friends as you play host from the massive north facing outdoor paved entertainment areas. Or just sit back and enjoy a quiet sundowner whilst taking in the expansive views on offer. Whether you enjoy watching the action of golfers play their way up and down the fairways or the quiet solitude of nature this property has something for everyone.