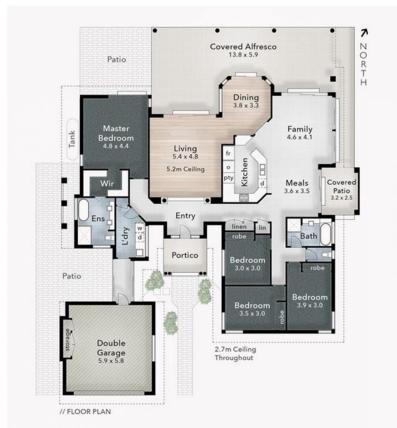

29 Palmcrest Drive CARRARA Block Size 918m² FLOOR AREA SIZES

Internal 263m² Alfresco & Patio 74m² Total 337m² or 36 Squares PROPERTY DETAILS
- 4 Bed

- 2 Bath - 2 Car CHRISTINE DEMCHENKO 0414 798 759 **ASTRAS**prestige property