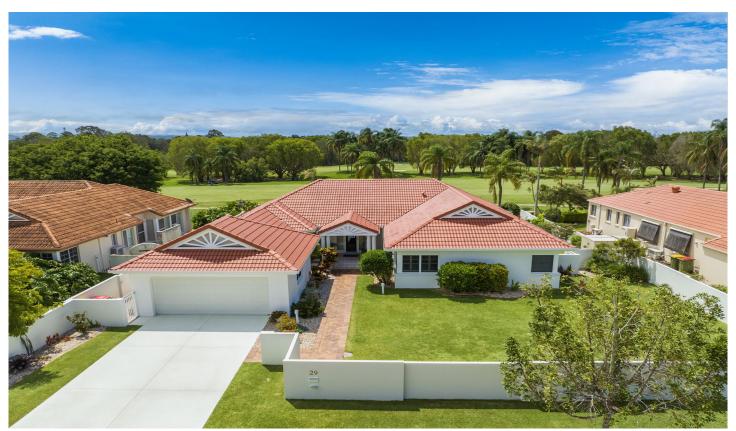

## 29 Palmcrest Drive Carrara QLD

Situated on a large, flat 918m2 block this single level home is perfectly positioned overlooking the 15th and 16th fairways of Palm Meadows Golf Course.

As you step into the foyer be immediately captivated by the breathtaking views on offer. You will continue to be drawn through the step-down lounge and then out onto the undercover terrace with direct access to the 16th Fairway.

Be the envy of family and friends as you play host from the massive north facing outdoor paved entertainment areas. Or just sit back and enjoy a quiet sundowner whilst taking in the expansive views on offer. Whether you enjoy watching the action of golfers play their way up and down the fairways or the quiet solitude of nature this property has something for everyone.

4 🕒 2 📛 2 🖨

Price : \$ 1,525,000 Building Size : 337 sqm Land Size : 918 sqm

View : https://www.astras.com.au/sale/qld/goldcoast/carrara/residential/house/7407045

Christine Demchenko 07 5593 2038

PALMCREST DRIVE