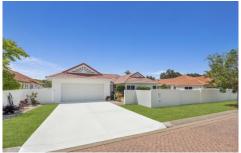

## 29 Palmcrest Drive Carrara QLD

Situated on a large, flat 918m2 block this single level home is perfectly positioned overlooking the 15th and 16th fairways of Palm Meadows Golf Course.

As you step into the foyer be immediately captivated by the breathtaking views on offer. You will continue to be drawn through the step-down lounge and then out onto the undercover terrace with direct access to the 16th Fairway.

4 🕒 2 📛 2 🖨

Price : \$ 1,525,000 Building Size : 337 sqm Land Size : 918 sqm

View : https://www.astras.com.au/sale/qld/goldcoast/carrara/residential/house/7407045

Christine Demchenko 07 5593 2038

PALMCREST DRIVE

29 Palmcrest Drive CARRARA Block Size 918m² FLOOR AREA SIZES

Internal 263m² Alfresco & Patio 74m² Total 337m² or 36 Squares PROPERTY DETAILS
- 4 Bed

- 2 Bath - 2 Car CHRISTINE DEMCHENKO 0414 798 759 **ASTRAS**prestige property