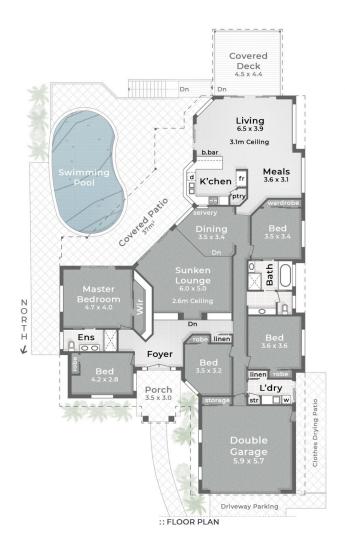

## 26 Santabelle Crescent Clear Island Waters QLD

Single level 5 bedroom home located on a desirable 841m2 allotment with an impressive 20.4 metres of water frontage.

This comfortable family home welcomes you with open arms from the very moment you step inside through its new front doors. The inviting and homely atmosphere makes it the perfect place for any family to call home.

The interiors have been freshly painted, and new carpets have been laid throughout, creating a seamless and sophisticated finish that's sure to impress.

With a newly installed ducted air conditioning system you'll be able to enjoy comfort all year round. Get ready to enjoy a stylish family lifestyle with a vista that you'll fall in love with, and never want to leave.

5 🗀 2 📛 2 🖨

Price : \$ 2,100,000 Building Size : 341 sqm Land Size : 841 sqm

View: https://www.astras.com.au/sale/qld/gold-

coast/clear-island-waters/residential/hou

se/7494555

Christine Demchenko 07 5593 2038