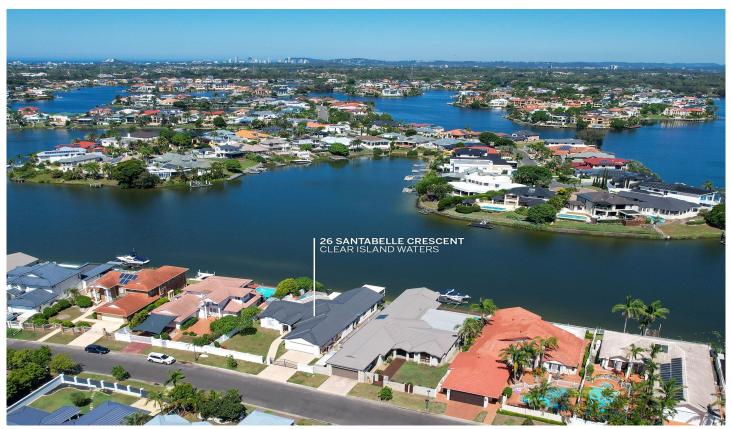

## 26 Santabelle Crescent Clear Island Waters QLD

Single level 5 bedroom home located on a desirable 841m2 allotment with an impressive 20.4 metres of water frontage.

This comfortable family home welcomes you with open arms from the very moment you step inside through its new front doors. The inviting and homely atmosphere makes it the perfect place for any family to call home.