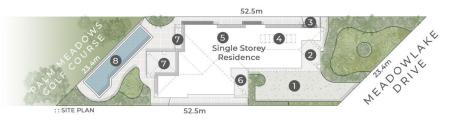

## 21 Meadowlake Drive Carrara QLD

Located within the highly sought after gated estate of 'Mountain View', and one of the newest homes in the estate, this single level home of 32 squares, offers four queen sized bedrooms, an open plan living area, which has formal and casual living. Step outside to the exceptional outdoor pavilion, fitted with a ceiling fan and adjoining the 15 metre in-ground lap pool which fronts the 17th Fairway of the Palm Meadows Golf Course. Extensive outdoor paving and professionally landscaped gardens make this a low maintenance property.

4 🚐 2 ⋤ 3 🗬

**Building Size**: 311 sqm **Land Size**: 863 sqm

View : https://w

: https://www.astras.com.au/sale/qld/goldcoast/carrara/residential/house/7775715

John Whiteway 07 5593 2038

LEGEND

- 1. Driveway Parking
- 2. Carport
- 3. Water Tank
- PV Solar Panels
  Solar Hot Water
- 6. Entry Patio
- 7. Covered Patios
- 8. Swimming Pool