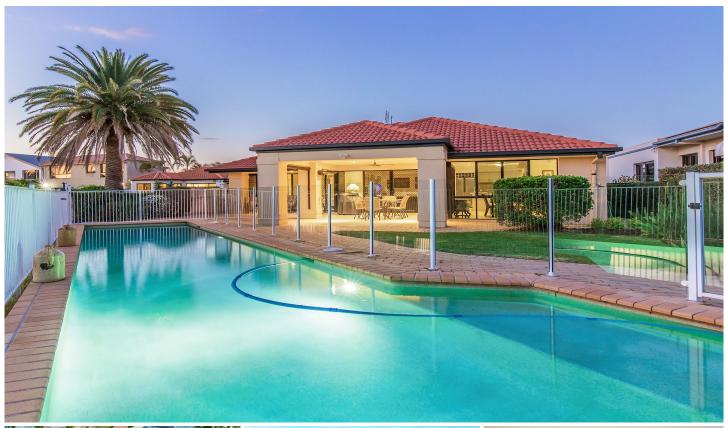

## 21 Meadowlake Drive Carrara QLD

Located within the highly sought after gated estate of 'Mountain View', and one of the newest homes in the estate, this single level home of 32 squares, offers four queen sized bedrooms, an open plan living area, which has formal and casual living. Step outside to the exceptional outdoor pavilion, fitted with a ceiling fan and adjoining the 15 metre in-ground lap pool which fronts the 17th Fairway of the Palm Meadows Golf Course. Extensive outdoor paving and professionally landscaped gardens make this a low maintenance property.