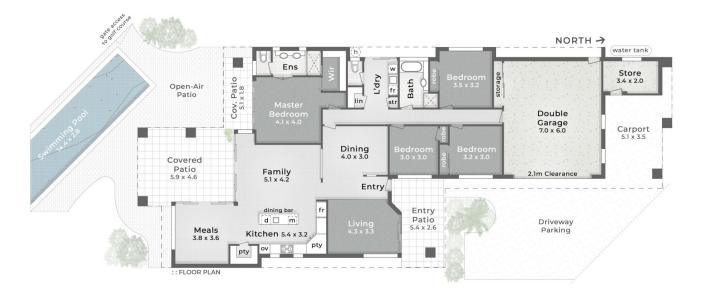

## 21 Meadowlake Drive Carrara QLD

Located within the highly sought after gated estate of 'Mountain View', and one of the newest homes in the estate, this single level home of 32 squares, offers four queen sized bedrooms, an open plan living area, which has formal and casual living. Step outside to the exceptional outdoor pavilion, fitted with a ceiling fan and adjoining the 15 metre in-ground lap pool which fronts the 17th Fairway of the Palm Meadows Golf Course. Extensive outdoor paving and professionally landscaped gardens make this a low maintenance property.

This renovated kitchen now boasts 40mm stone benches, a white Miele dishwasher, Smeg self-cleaning 60cm oven with separate grill oven attached, 5 burner live gas cooktop, stainless steel rangehood with glass splashback for easy cleaning. All lights throughout are LED and new DUX solar smart hot water system has recently been fitted.

4 🚐 2 ⋤ 3 🗬

**Building Size**: 311 sqm **Land Size**: 863 sqm

View : https://w

: https://www.astras.com.au/sale/qld/goldcoast/carrara/residential/house/7775715

John Whiteway 07 5593 2038

LEGEND

- 1. Driveway Parking
- 2. Carport
- 3. Water Tank
- PV Solar Panels
  Solar Hot Water
- 6. Entry Patio
- 7. Covered Patios
- 8. Swimming Pool

MOUNTAIN VIEW ESTATE

21 Meadowlake Drive CARRARA

🖴 4 Bed

2 Bath

⇒ 3 Car + Off-Street

John Whiteway 0439 755 383

Internal 235m² | Carport & Store 26m² | Covered Patios  $50m^2$  | Total  $311m^2$ pdc.